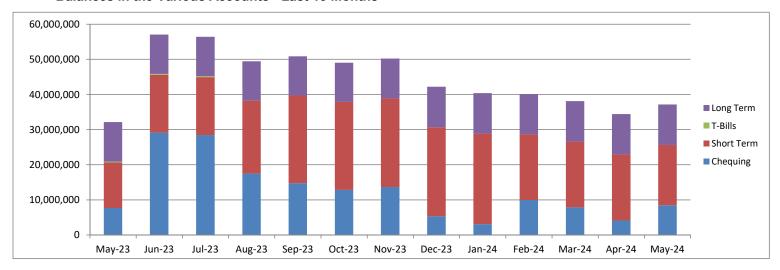

otal interest revenues after investment manager fees

| Total<br>YTD     | Sł | nort Term YTD | I  | Long Term<br>YTD |
|------------------|----|---------------|----|------------------|
| \$<br>569,455.82 | \$ | 500,510.01    | \$ | 68,945.81        |
| \$<br>375,188.15 | \$ | -             | \$ | 375,188.15       |
| \$<br>944,643.97 | \$ | 500,510.01    | \$ | 444,133.96       |

| \$<br>1,072,295.38 | \$<br>640,093.36 | \$           | 432,202.02  |
|--------------------|------------------|--------------|-------------|
| \$<br>(11,931.94)  |                  | \$           | (11,931.94) |
| \$<br>1,084,227.32 | \$<br>640,093.36 | <b>\$</b> \$ | 444,133.96  |
| \$<br>139,583.35   | \$<br>139,583.35 |              |             |

### **Balances in the Various Accounts - Last 13 Months**



# MACKENZIE COUNTY

# TCA Projects CARRIED FORWARD TO 2024

| Project Description                                              | TOTAL<br>PROJECT<br>BUDGET | 2024 BUDGET | TOTAL COSTS | 2024 COSTS | 2024<br>REMAINING<br>BUDGET | TENDERED<br>Y/N - Closing<br>Date | ANTICIPATED ARRIVAL /COMPLETION | PROJECT NOTES                                                                                                              |
|------------------------------------------------------------------|----------------------------|-------------|-------------|------------|-----------------------------|-----------------------------------|---------------------------------|----------------------------------------------------------------------------------------------------------------------------|
| Director